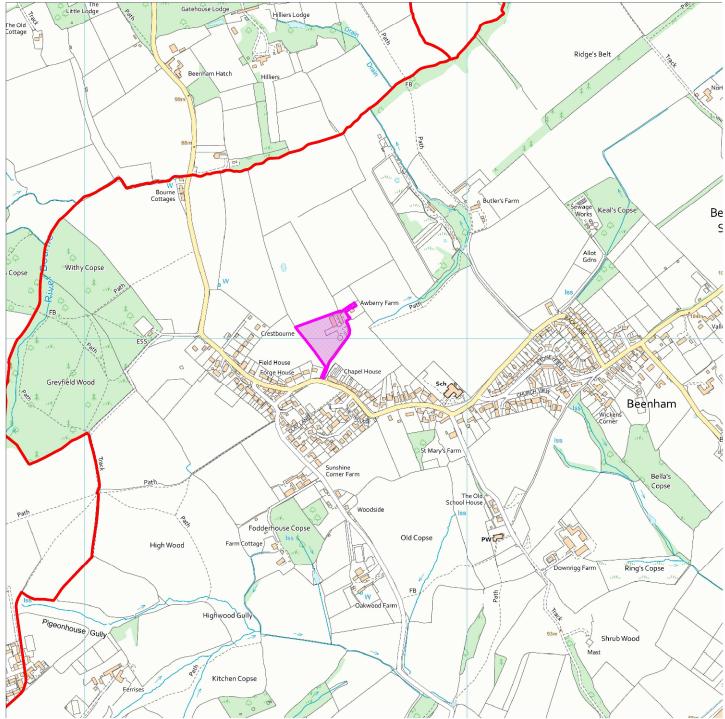

## 23/00376/FULMAJ

## Awberry Farm, The Green, Beenham, RG7 5NX

## Map Centre Coordinates :

Reproduced from the Ordnance Survey map with the permission of the Controller of Her Majesty's Stationery Office © Crown Copyright 2003.

Unauthorised reproduction infringes Crown Copyright and may lead to prosecution or civil proceedings .